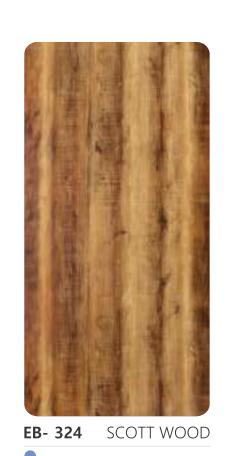

## WOODEN SERIES

EB- 313 BOCOTE WOOD

**EB- 314** WENGE WOOD

**EB- 315** CHERRY WOOD

EB- 316 BRAZILIAN WOOD

EB- 317 WALNUT WOOD

EB- 319 SAPELI WOOD

EB- 320 OVANGKOL WOOD