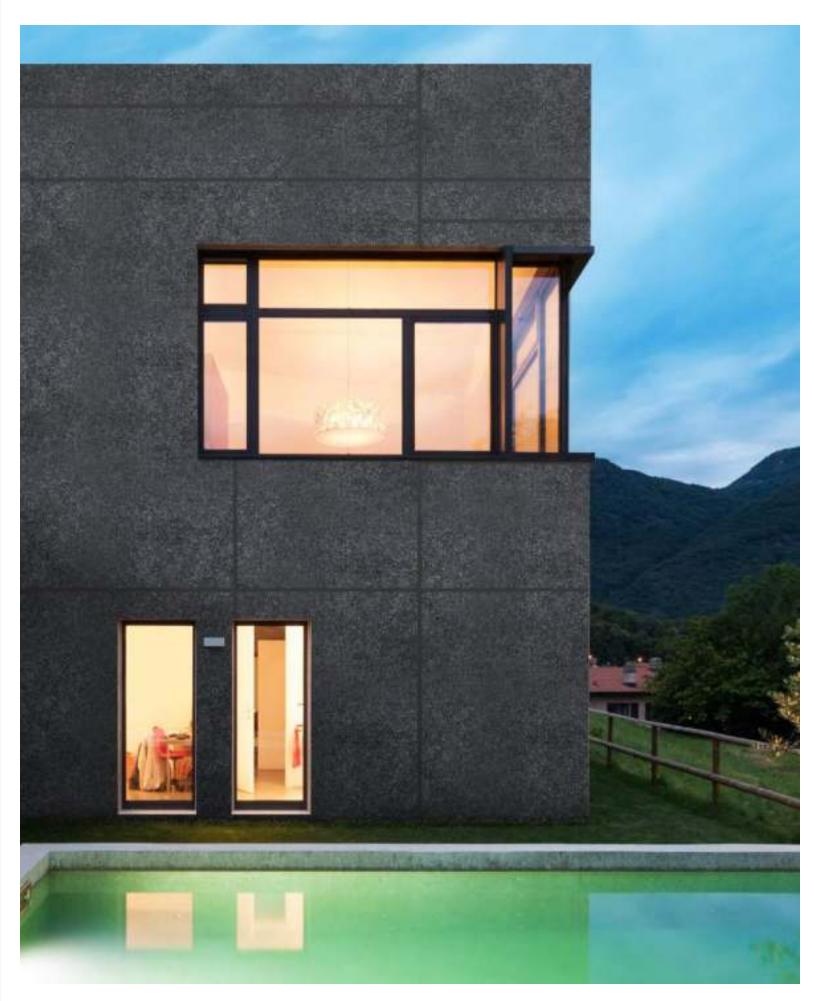

#### PREMIUM WOODEN EXTERIOR CLADDING

**Better Than Wood, Lasts Longer** 

Traditionally wooden materials have been used extensively as a construction material, both for exterior beauty and interior decor. However, in spite of its many advantages, usages of wooden materials have some serious shortcomings. Firstly, being a natural material, cutting of trees for wood impacts our environment and impacts climate change also. hence usage of wood is not eco friendly. Secondly, being a natural material, it has a very limited life and requires extensive maintenance. Recognizing these challenges, the EVABOND has introduced HPL Series, a High Pressure Laminated (HPL) Aluminium Composite Panel. HPL Series is more durable and elegant in looks as compared to wooden materials and is also highly weather resistant. It can be easily used for any exterior cladding application or for interior decoration purpose.