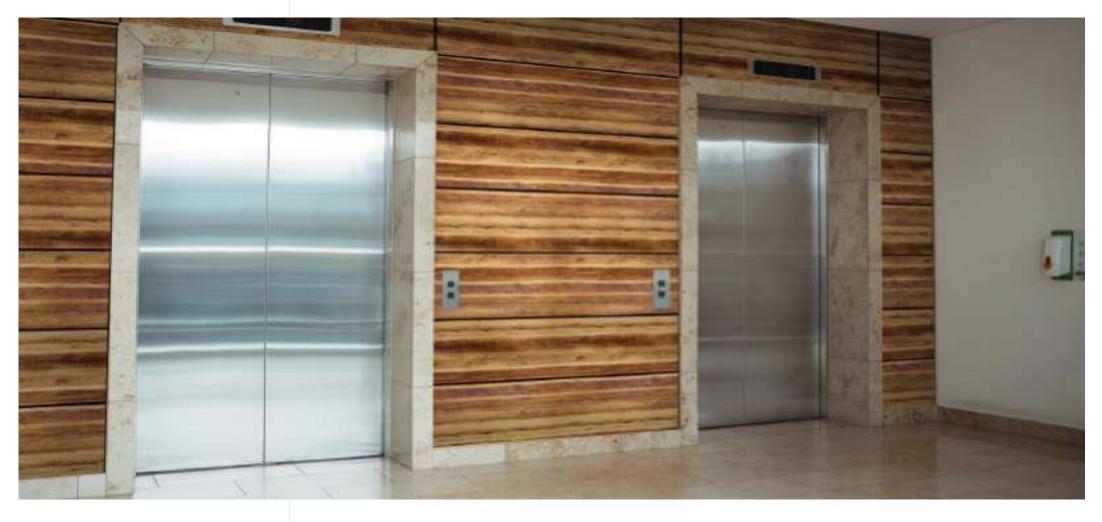

#### PREMIUM WOODEN EXTERIOR CLADDING

**Better Than Wood, Lasts Longer** 

Traditionally wooden materials have been used extensively as a construction material, both for exterior beauty and interior decor. However, in spite of its many advantages, usages of wooden materials have some serious shortcomings. Firstly, being a natural material, cutting of trees for wood impacts our environment and impacts climate change also. hence usage of wood is not eco friendly. Secondly, being a natural material, it has a very limited life and requires extensive maintenance. Recognizing these challenges, the EVABOND has introduced HPL Series, a High Pressure Laminated (HPL) Aluminium Composite Panel. HPL Series is more durable and elegant in looks as compared to wooden materials and is also highly weather resistant. It can be easily used for any exterior cladding application or for interior decoration purpose.