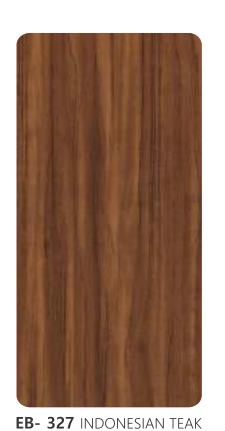

## WOODEN SERIES

EB- 313 BOCOTE WOOD

**EB- 314** WENGE WOOD

**EB- 315** CHERRY WOOD

EB- 316 BRAZILIAN WOOD

EB- 317 WALNUT WOOD

EB- 319 SAPELI WOOD

EB- 320 OVANGKOL WOOD