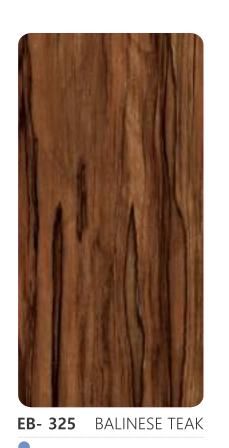

## WOODEN SERIES

EB- 313 BOCOTE WOOD

**EB- 314** WENGE WOOD

**EB- 315** CHERRY WOOD

EB- 316 BRAZILIAN WOOD

EB- 317 WALNUT WOOD

EB- 319 SAPELI WOOD

EB- 320 OVANGKOL WOOD