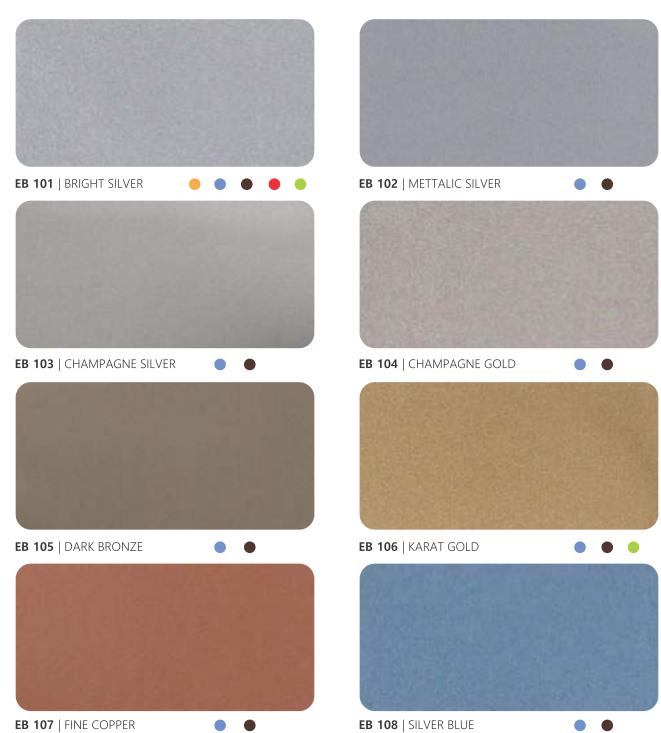

## **METTALLIC COLOURS**

VO PANEL

Eva Bond panels are well known for having a versatile choices of aluminium skin surfaces. Polyester coated aluminium surface provides the enormous choices of colour for interior decoration. Custom Colours matching is also available upon request PVDF coated surface provides excellent properties of durability including chemical resistance, chalking resistance, gloss and