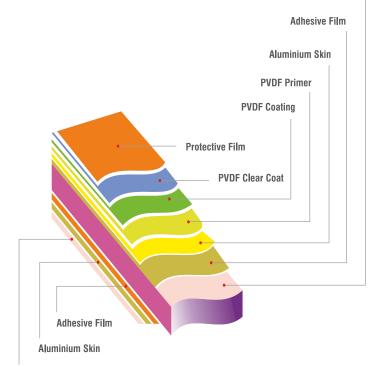

Eva Bond panels are well known for having a versatile choices of aluminium skin surfaces. Polyester coated aluminium surface provides the enormous choices of colour for interior decoration. Custom Colours matching is also available upon request PVDF coated surface provides excellent properties of durability including chemical resistance, chalking resistance, gloss and

#### **EVA BOND PANEL COMPOSITION**

Service Coating

Polyethylene Core