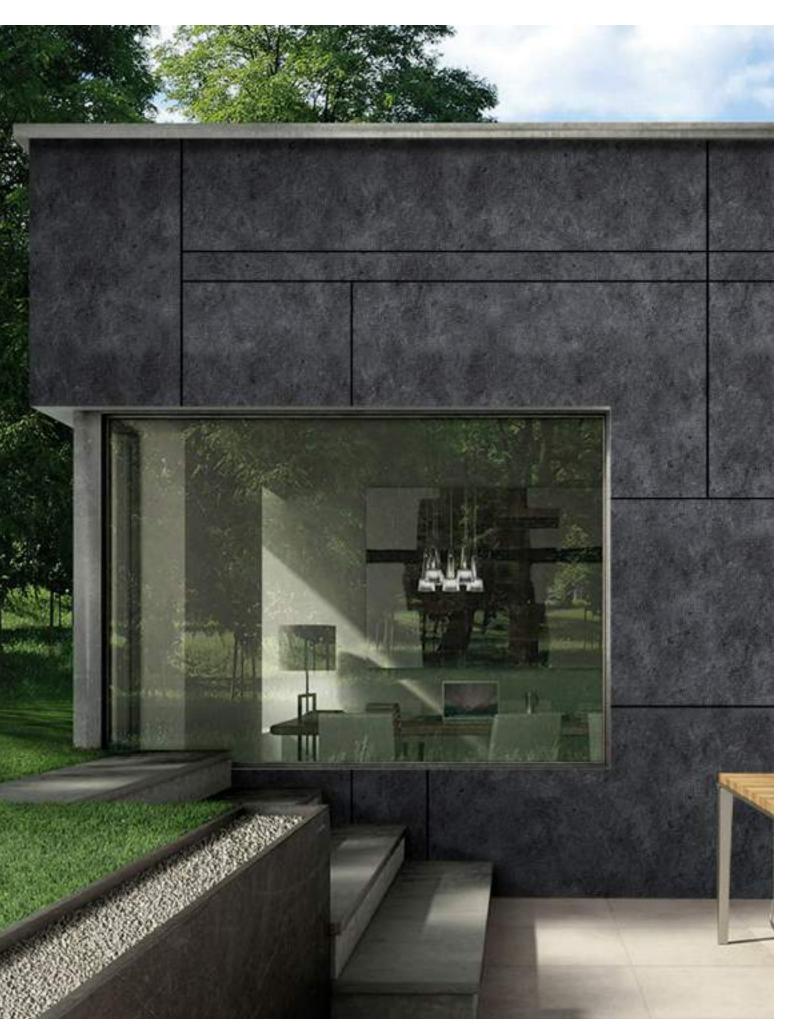

#### PREMIUM WOODEN EXTERIOR CLADDING

**Better Than Wood, Lasts Longer** 

Traditionally wooden materials have been used extensively as a construction material, both for exterior beauty and interior decor. However, in spite of its many advantages, usages of wooden materials have some serious shortcomings. Firstly, being a natural material, cutting of trees for wood impacts our environment and impacts climate change also. hence usage of wood is not eco friendly. Secondly, being a natural material, it has a very limited life and requires extensive maintenance. Recognizing these challenges, the EVABOND has introduced HPL Series, a High Pressure Laminated (HPL) Aluminium Composite Panel. HPL Series is more durable and elegant in looks as compared to wooden materials and is also highly weather resistant. It can be easily used for any exterior cladding application or for interior decoration purpose.