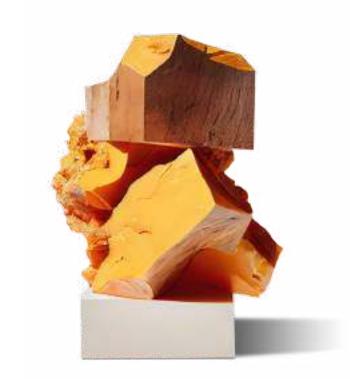

## WOODEN SERIES

EB- 313 BOCOTE WOOD

**EB- 314** WENGE WOOD

**EB- 315** CHERRY WOOD

EB- 316 BRAZILIAN WOOD

EB- 317 WALNUT WOOD

EB- 319 SAPELI WOOD

EB- 320 OVANGKOL WOOD