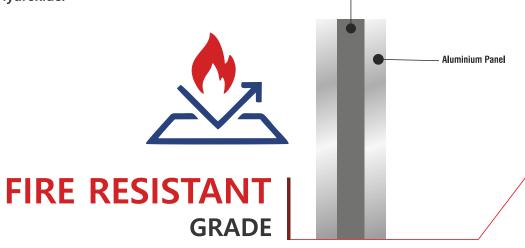

| Fire-Resistant Core

Fire Retardant is a substance that is used to slow or stop the spread of fire or reduce its intensity. This is commonly accomplished by chemical reactions that reduce the flammability of fuels or delay their combustion. Fire retardants may also cool the fuel through physical action or endothermic chemical reaction. Fire Retardant material core is made with Magnesium Hydroxide Aluminium Tri Hydroxide.

#### **EVA BOND PANEL COMPOSITION**

Service Coating

Polyethylene Core