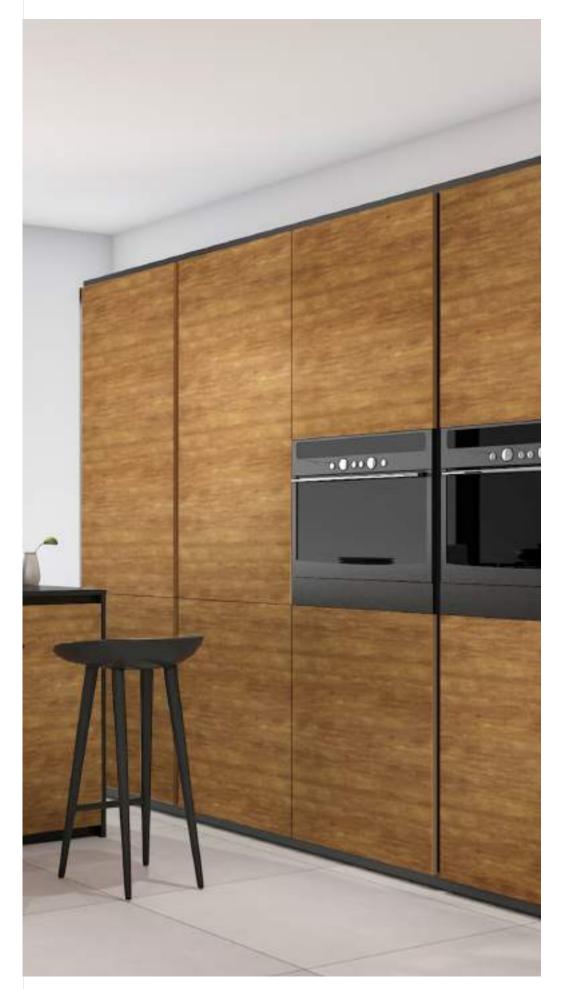

#### PREMIUM WOODEN EXTERIOR CLADDING

**Better Than Wood, Lasts Longer** 

Traditionally wooden materials have been used extensively as a construction material, both for exterior beauty and interior decor. However, in spite of its many advantages, usages of wooden materials have some serious shortcomings. Firstly, being a natural material, cutting of trees for wood impacts our environment and impacts climate change also. hence usage of wood is not eco friendly. Secondly, being a natural material, it has a very limited life and requires extensive maintenance. Recognizing these challenges, the EVABOND has introduced HPL Series, a High Pressure Laminated (HPL) Aluminium Composite Panel. HPL Series is more durable and elegant in looks as compared to wooden materials and is also highly weather resistant. It can be easily used for any exterior cladding application or for interior decoration purpose.