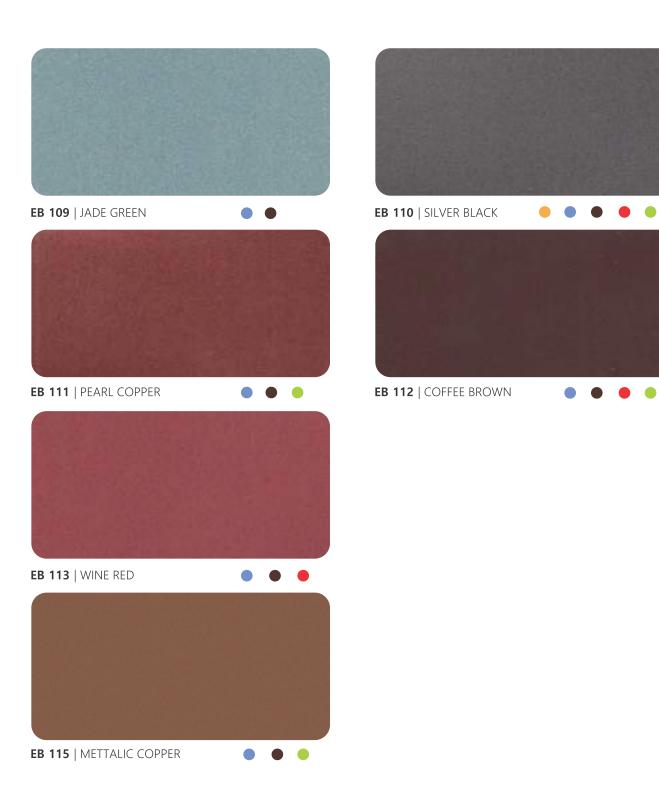

## **METTALLIC COLOURS**

VO PANEL

Eva Bond panels are well known for having a versatile choices of aluminium skin surfaces. Polyester coated aluminium surface provides the enormous choices of colour for interior decoration. Custom Colours matching is also available upon request PVDF coated surface provides excellent properties of durability including chemical resistance, chalking resistance, gloss and