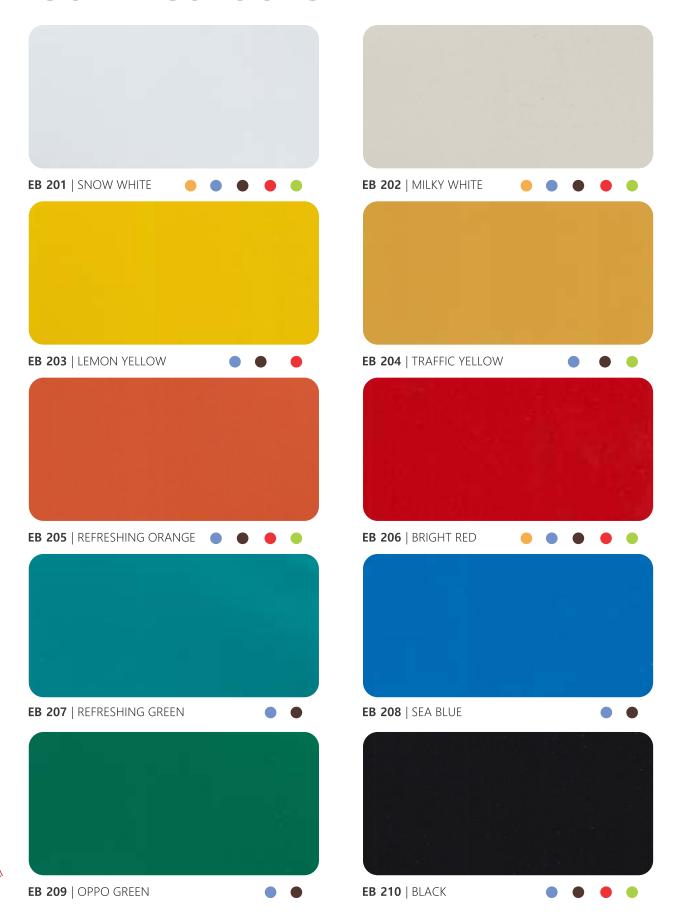

## **SOLID COLOURS**

CLASSIC SERIES

ECCO SERIES

PARTITION PANEL

PREMIUM SERIES

GOLD SERIES

A ALUMINIUM PANEL

Eva Bond panels are well known for having a versatile choices of aluminium skin surfaces. Polyester coated aluminium surface provides the enormous choices of colour for interior decoration. Custom Colours matching is also available upon request PVDF coated surface provides excellent properties of durability including chemical resistance, chalking resistance, gloss and